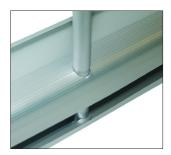

### Step 3

Insert the Shock Cord Pole (2) into the hole in the center of the base. Ensure the pole is seated completely into the bottom half circle cutout.