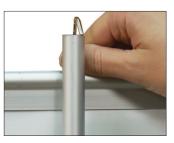

#### Step 4

Stand facing the back of the Base (1) and gently pull the Banner Rail (2) upwards. Clip the Hook into the opening located on the Pole.

Once set, your display is complete and ready for use.