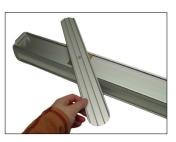

#### Step 1

Remove the display from the carrying case and place at your desired location

Step 2 Flip the Base (1) upside down and rotate the feet to sit perpendicular to the Base.