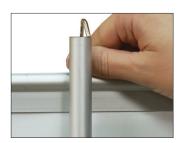

#### Step 4

Stand facing the back of the Base (1) and gently pull the Banner Rail (2) upwards. Clip the Hook into the opening located on the Pole.

Once set, your display is complete and ready for use.