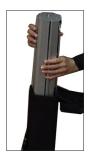

#### Step 4

Stand facing the back of the Base (1) and gently pull the Banner Rail (2) upwards. Clip the Hook into the opening located on the Pole.

Once set, your display is complete and ready for use.