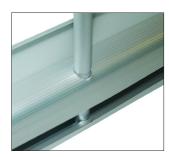

#### Step 3

Insert the Shock Cord Pole (2) into the hole in the center of the base. Ensure the pole is seated completely into the bottom half circle cutout.