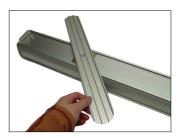

### Step 2

Flip the Base (1) upside down and rotate the feet to sit perpendicular to the Base.